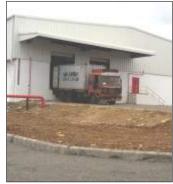

#### **INDUSTRIAL PROJECTS**

WALMART Area - 75,600 Sq. Ft. Cost - 764 Lacs

Architect - Frameworks Interiors Client - Walmart India P. Ltd. PMC - JLL | Location - Tirupati, AP

**PROGRESS RAIL** 

Area - 2,17, 430 Sq. Ft Cost - 648 Lacs Architect - Compendious Engg. Solution P. Ltd I PMC - Knight Frank Location - Urla Raipur

**GUMTREE**, GOA

Area - 5,500 Sq. Ft Cost - 3,38,00,000

Architect - Excelarch Architects & Engg. Clint - Gumtree Traps P. Ltd. I PMC - NA

Location - Goa, India

**GAYTRI SANGAREDDY** 

Area - 37,400 Sq. Ft Cost - 3,64,97,977