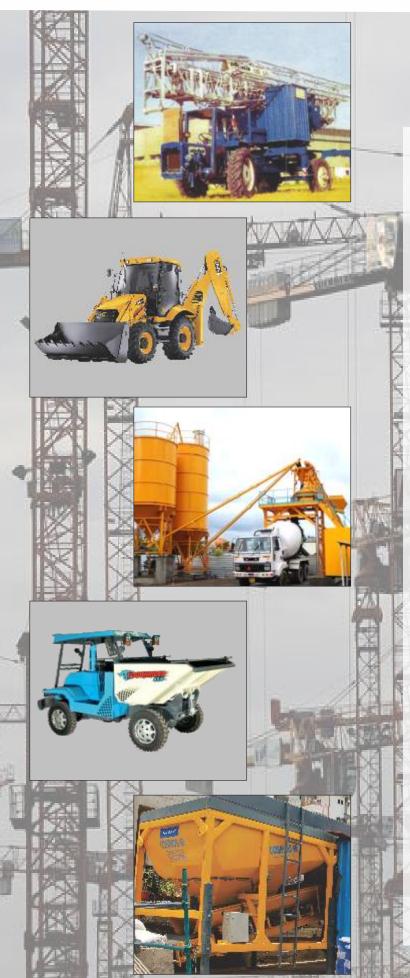

### **MACHINERY & EQUIPMENT**

| Concrete Pump with Pipe Line               | 4     |
|--------------------------------------------|-------|
| Concrete Batching Plant                    | 6     |
| Concrete Mixer (CRM 1400)                  | 10    |
| Concrete Mixer (7/10)                      | 10    |
| Passenger / Material Lift                  | 3     |
| Weigh Batcher                              | 10    |
| Mini Lift                                  | 15    |
| Tough Riders                               | 6     |
| DG Set                                     | 10    |
| Lab Equipment Set                          | 16    |
| Bar Bending Machine                        | 20    |
| Total Station                              | 4     |
| Theodolite                                 | 4     |
| Bar Cutting Machine                        | 15    |
| Shuttering - Centring Material 3,00,000 Se | q. ft |
| Concrete Vibrator                          | 50    |
| Plate Compactor                            | 16    |
| Auto Level                                 | 16    |
| Breaker                                    | 15    |
| Hammer Drill Machine                       | 20    |
| Drill Machine                              | 25    |
| Wheel Barrow                               | 100   |
| Grinder Machine                            | 50    |
| Welding Set                                | 25    |
| Gas Cutting Set                            | 8     |
| Hydra                                      | 4     |
| Pocklain                                   | 4     |
| Dumper                                     | 10    |
| Vibra Roller                               | 3     |
| Tower Crane                                | 4     |
| Truck                                      | 2     |
| Tempo                                      | 4     |
|                                            |       |

With our own fleet of specialized vehicles, hi-end machinery and sophisticated equipment, we are able to maintain efficiency and accuracy in our work at all times.